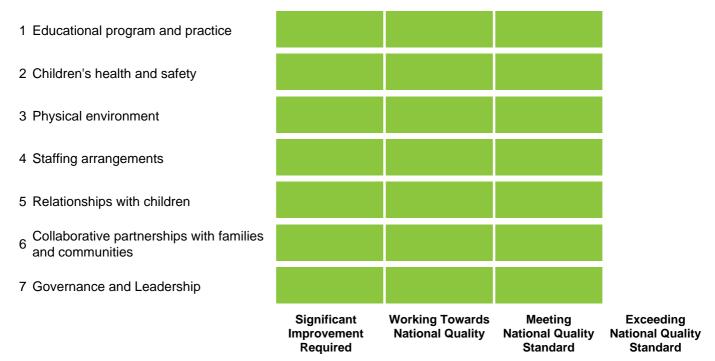

## **Darlo Play Centre**

meets the National Quality Standard, providing quality education and care in all seven quality areas.

## The National Quality Standard is made up of seven quality areas

This service was last assessed in June 2023 against the *National Quality Standard for Early Childhood Education and Care and School Age Care* and these ratings have been awarded in accordance with the *Education and Care Services National Law Act 2010* and the *Education and Care Services National Regulations 2011*.